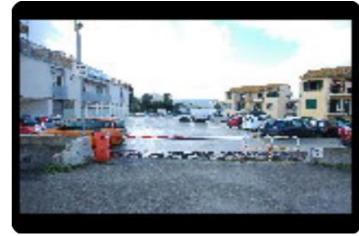

## Garage / Posto Auto - cod.E1032 - Centro price 18.000,00 euro

We offer a private parking space with access barrier on the port of Portoferraio, in a perfect position to leave your vehicle safe and always a stone's throw from the ferries and the centre. The parking space is uncovered and numbered, to access it there is an automatic barrier that denies access to other cars. Furthermore, the car park is under video surveillance, for greater peace of mind and safety.