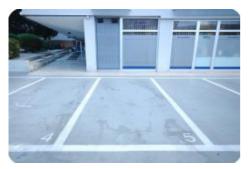

## Garage / Posto Auto - cod.E1032 - Centro price 18.000,00 euro

We offer a private parking space with access barrier on the port of Portoferraio, in a perfect position to leave your vehicle safe and always a stone's throw from the ferries and the centre. The parking space is uncovered and numbered, to access it there is an automatic barrier that denies access to other cars. Furthermore, the car park is under video surveillance, for greater peace of mind and safety.