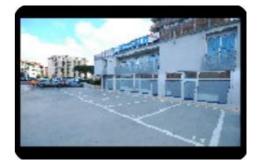

## Garage / Posto Auto - cod.E1032 - Centro price 18.000,00 euro

We offer a private parking space with access barrier on the port of Portoferraio, in a perfect position to leave your vehicle safe and always a stone's throw from the ferries and the centre. The parking space is uncovered and numbered, to access it there is an automatic barrier that denies access to other cars. Furthermore, the car park is under video surveillance, for greater peace of mind and safety.