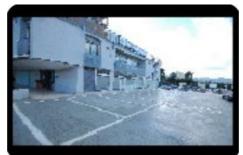

## Garage / Posto Auto - cod.E1032 - Centro price 18.000,00 euro

We offer a private parking space with access barrier on the port of Portoferraio, in a perfect position to leave your vehicle safe and always a stone's throw from the ferries and the centre. The parking space is uncovered and numbered, to access it there is an automatic barrier that denies access to other cars. Furthermore, the car park is under video surveillance, for greater peace of mind and safety.