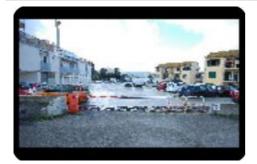

## Garage / Posto Auto - cod.E1032 - Centro price 18.000,00 euro

We offer a private parking space with access barrier on the port of Portoferraio, in a perfect position to leave your vehicle safe and always a stone's throw from the ferries and the centre. The parking space is uncovered and numbered, to access it there is an automatic barrier that denies access to other cars. Furthermore, the car park is under video surveillance, for greater peace of mind and safety.